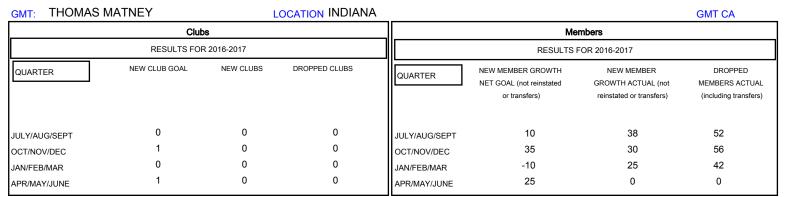

## MONTHLY MEMBERSHIP PROGRESS REPORT

District 25 C

Results as of: 3/31/2017







| DROPPED CLUBS: 0  DROPPED MEMBERS |          | 31 CLUBS OF 57 ADDED 1 OR MORE NEW MEMBERS | GENDER DISTRIBU<br>MALE<br>FEMALE | UTION<br>1,124 (72.99%)<br>416 (27.01%) |     |
|-----------------------------------|----------|--------------------------------------------|-----------------------------------|-----------------------------------------|-----|
| DECEASED                          | 17       |                                            | TOTAL FAMILY UNIT MEMBERS         |                                         | 376 |
| CLUB CANCELLED OTHER              | 0<br>133 |                                            | FAMILY MEMBERS PAYING HALF 1      |                                         | 192 |
| TOTAL                             | 150      |