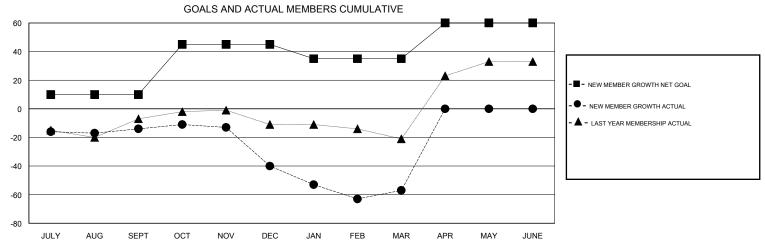

## MONTHLY MEMBERSHIP PROGRESS REPORT

District 25 C

Results as of: 3/31/2017







| DROPPED CLUBS: 0  DROPPED MEMBERS |          | 31 CLUBS OF 57 ADDED 1 OR MORE NEW MEMBERS | GENDER DISTRIBU<br>MALE<br>FEMALE | UTION<br>1,124 (72.99%)<br>416 (27.01%) |     |
|-----------------------------------|----------|--------------------------------------------|-----------------------------------|-----------------------------------------|-----|
| DECEASED                          | 17       |                                            | TOTAL FAMILY UNIT MEMBERS         |                                         | 376 |
| CLUB CANCELLED OTHER              | 0<br>133 |                                            | FAMILY MEMBERS PAYING HALF 1      |                                         | 192 |
| TOTAL                             | 150      |